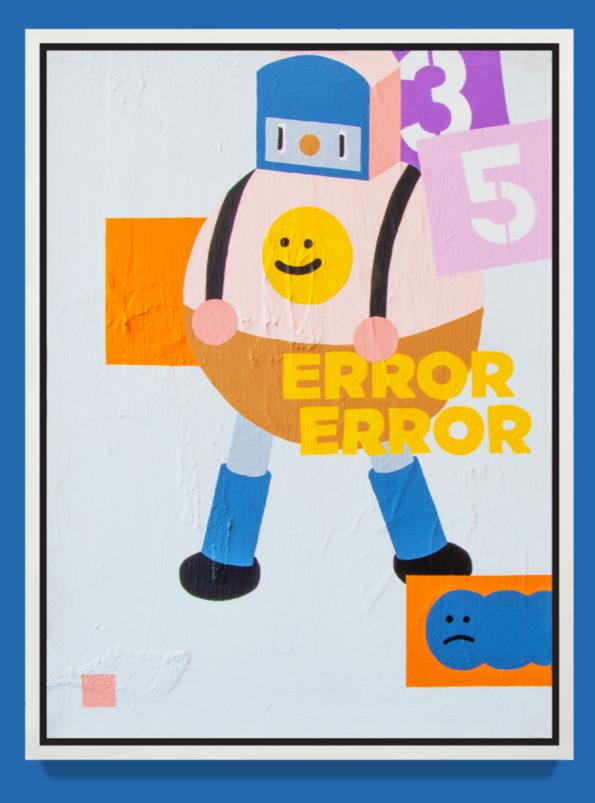

# FRIENDS

12 X 16 INCHES ACRYLIC ON CANVAS 2020

# 12 X 16 INCHES ACRYLIC ON CANVAS 2020