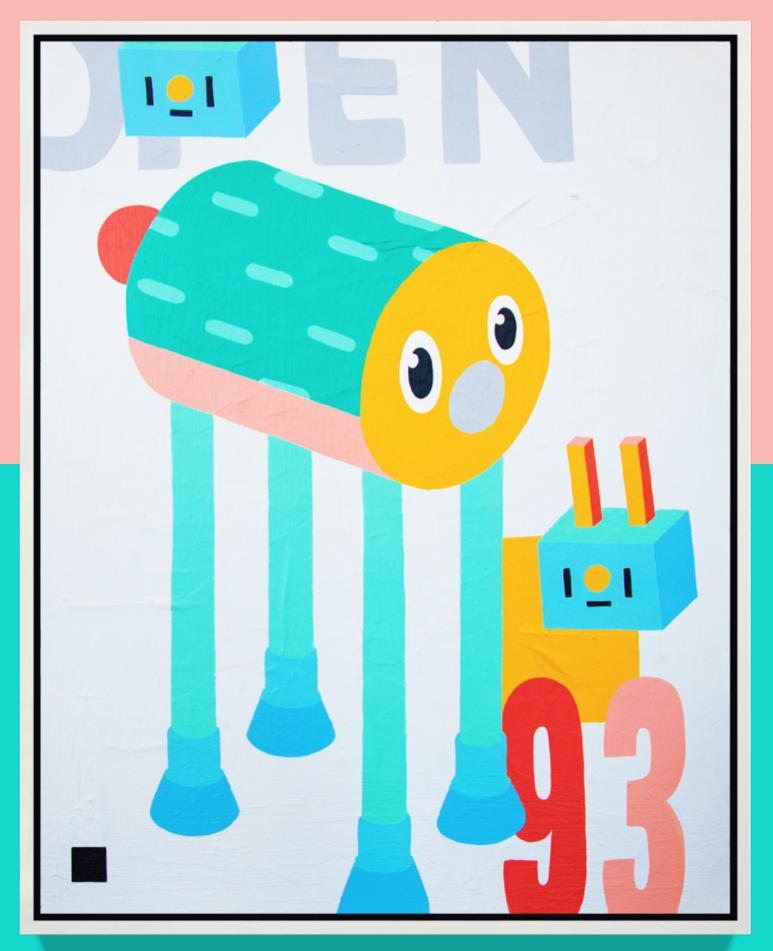

# FRIENDS

12 X 16 INCHES ACRYLIC ON CANVAS 2020

# 12 X 16 INCHES ACRYLIC ON CANVAS 2020