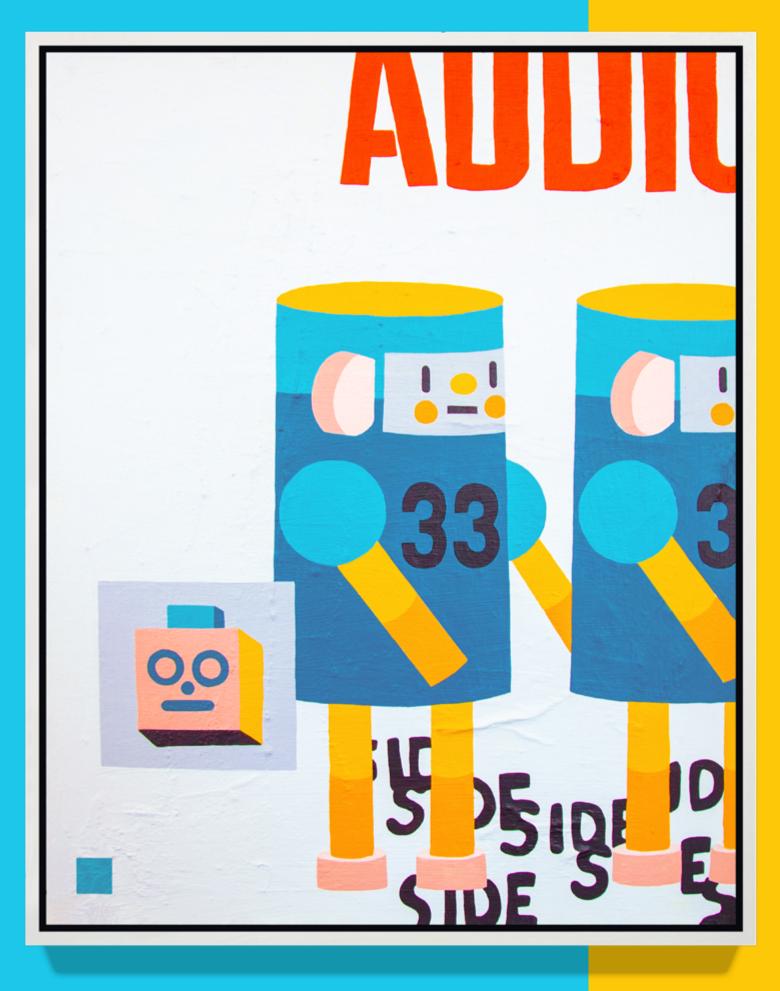

# FOLLOW

16 X 20 INCHES ACRYLIC ON CANVAS 2020

# FORWARD

16 X 20 INCHES ACRYLIC ON CANVAS 2020